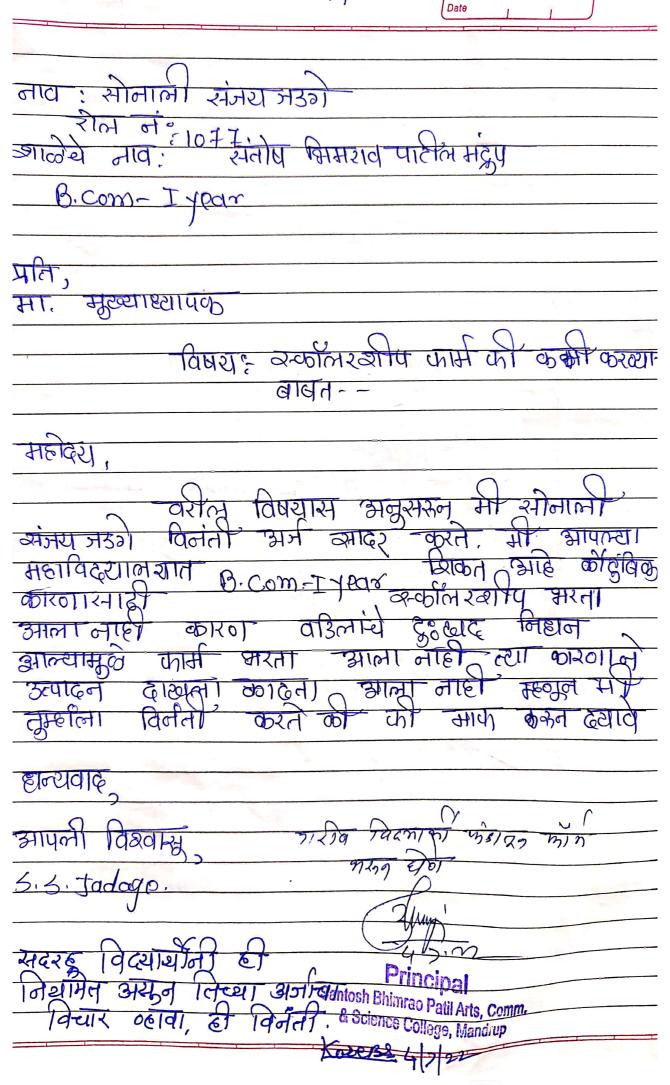

### SANTOSH BHIMRAO PATIL ARTS, COMMERCE & SCIENCE OLLEGE MANDRUP

**EX (OTHER FEES RECEIPT)** 

Roll No: 1077

: C5/EX/O/2022-23/304 Rec. No.

Adm. No.:77

Date: 05/07/2022

: B.COM. 1YR Class

Section: A

Student Id.: 3434989

Fee Type: GOI

: NT C Category Name

: MISS SONALI SANJAY JADAGE

(₹)Amount

Received the following

795.00

**EXAM FORM FEE** 

**EXAM FEE** 

10.00

**GOOD GOVERNER** 

60.00

& Science College,

Total:

₹ 865.00

In words: Eight Hundred Sixty-Five Only

Med: Mar, Subject: ENG, PBM, PM, INSU, BE, FA, DEMO

Cash : 865.00

Remarks:

RECEIVER'S SIGNATURE

O5-GILLADE CHANDRAKANTO5/07/2022

**GHERADE CHANDRAKANT** 

Page 1 of 1